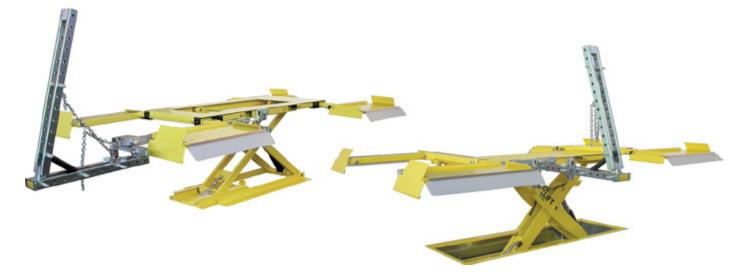

## Registered patent

Jollypull is Smart Repair equipment which is mainly used with wheel lifting supports



Fast and comfortable, it works in conjunction with JOLLIFT lifts and benches Suitable for Smart Repair with many different uses



Multiple hook for pulling curvilinear and straight parts. It fits well with curvilinear parts of cars like for instance fenders / wheelhouses and others



### Jollypull Smart Repair

Fast and comfortable assembling





Jollypull assemblies



Jollypull A assembly for wheel lifting supports



Jollypull B.P. assembly for benches



### Equipment and use

jollypull-A

#### For use with wheel lifting supports on Jollift lifts and benches



# Jollypull smart repair





# Jollypull smart repair



-19. Vertical extension (1 pc)

**20.** 90° vertical attachment support (1 pc)

**-21**. Vertical extension support (1 pc)

**-10.** Cylinder with fitting (1 pc) **1