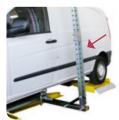

#### For use with wheel lifting supports on Jollift lifts and benches

# Jollypull smart repair

-19. Vertical extension (1 pc)

**20.** 90° vertical attachment support (1 pc)

**-21**. Vertical extension support (1 pc)

**-10.** Cylinder with fitting (1 pc) **10/1.** Hydraulic hose (1 pc) **-11.** Pump with fitting and pressure gauge (1 pc)