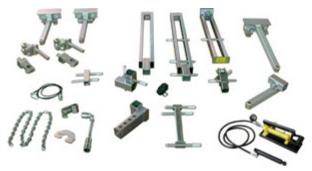

# Jollypull smart repair

-19. Vertical extension (1 pc)

**20.** 90° vertical attachment support (1 pc)

**-21**. Vertical extension support (1 pc)

**-10.** Cylinder with fitting (1 pc) **10/1.** Hydraulic hose (1 pc) **-11.** Pump with fitting and pressure gauge (1 pc)