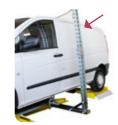

### Equipment and use

jollypull-A

#### For use with wheel lifting supports on Jollift lifts and benches