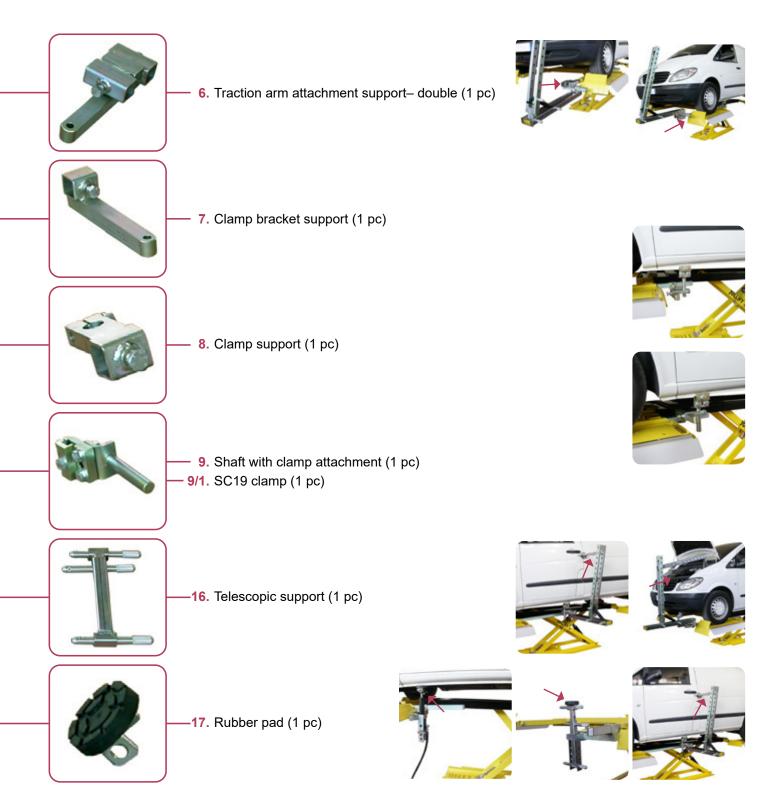

# Jollypull smart repair

# Jollypull smart repair

-19. Vertical extension (1 pc)

**20.** 90° vertical attachment support (1 pc)

**-21**. Vertical extension support (1 pc)

**-10.** Cylinder with fitting (1 pc) **10/1.** Hydraulic hose (1 pc) **-11.** Pump with fitting and pressure gauge (1 pc)