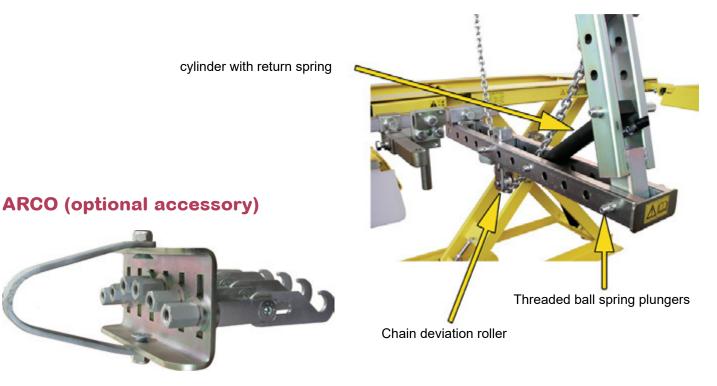

# Jollypull smart repair

-19. Vertical extension (1 pc)

**20.** 90° vertical attachment support (1 pc)

**-21**. Vertical extension support (1 pc)

**-10.** Cylinder with fitting (1 pc) **10/1.** Hydraulic hose (1 pc) **-11.** Pump with fitting and pressure gauge (1 pc)