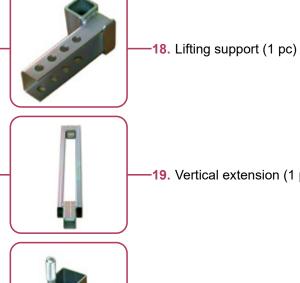

# Jollypull smart repair

-19. Vertical extension (1 pc)

**20.** 90° vertical attachment support (1 pc)

**-21**. Vertical extension support (1 pc)

**-10.** Cylinder with fitting (1 pc) **10/1.** Hydraulic hose (1 pc) **-11.** Pump with fitting and pressure gauge (1 pc)