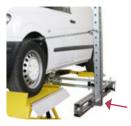

### Equipment and use

jollypull-A

#### For use with wheel lifting supports on Jollift lifts and benches