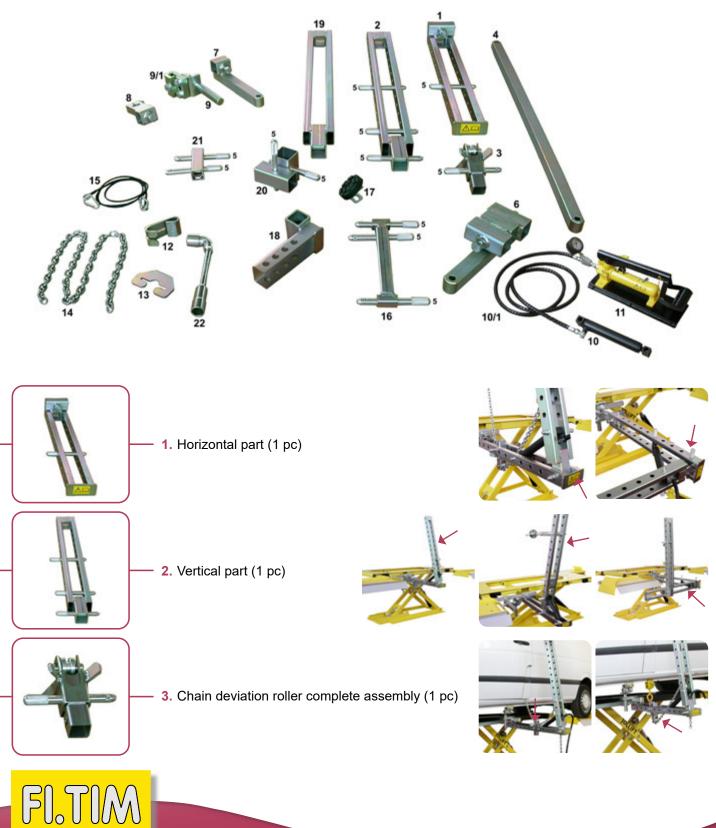

# Jollypull smart repair

# Jollypull smart repair

-19. Vertical extension (1 pc)

**20.** 90° vertical attachment support (1 pc)

**-21**. Vertical extension support (1 pc)

**-10.** Cylinder with fitting (1 pc) **10/1.** Hydraulic hose (1 pc) **-11.** Pump with fitting and pressure gauge (1 pc)