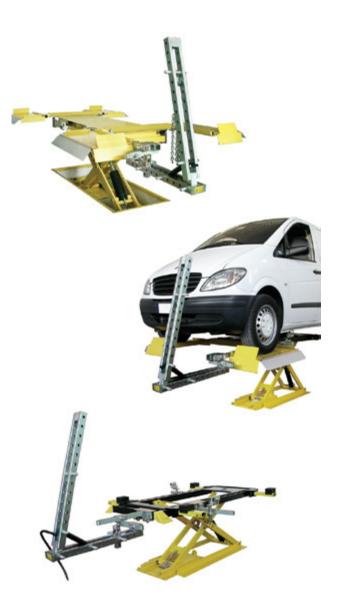

## Registered patent

Jollypull is Smart Repair equipment which is mainly used with wheel lifting supports

Fast and comfortable, it works in conjunction with JOLLIFT lifts and benches Suitable for Smart Repair with many different uses

### Jollypull Smart Repair

Fast and comfortable assembling

Jollypull assemblies

Jollypull A assembly for wheel lifting supports

Jollypull B.P. assembly for benches

### Equipment and use

jollypull-A

#### For use with wheel lifting supports on Jollift lifts and benches