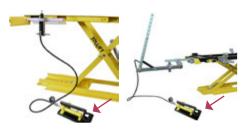

### Equipment and use

jollypull-A

# Jollypull smart repair

-19. Vertical extension (1 pc)

**20.** 90° vertical attachment support (1 pc)

**-21**. Vertical extension support (1 pc)

**-10.** Cylinder with fitting (1 pc) **10/1.** Hydraulic hose (1 pc) **-11.** Pump with fitting and pressure gauge (1 pc)