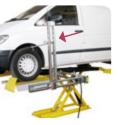

### Equipment and use

jollypull-A

#### For use with wheel lifting supports on Jollift lifts and benches