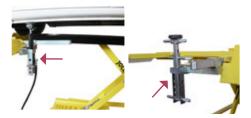

# Jollypull smart repair

-19. Vertical extension (1 pc)

**20.** 90° vertical attachment support (1 pc)

**-21**. Vertical extension support (1 pc)

**-10.** Cylinder with fitting (1 pc) **10/1.** Hydraulic hose (1 pc) **-11.** Pump with fitting and pressure gauge (1 pc)