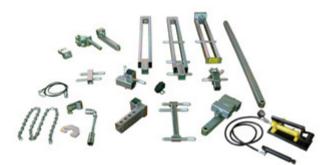

# Jollypull smart repair

-19. Vertical extension (1 pc)

**20.** 90° vertical attachment support (1 pc)

**-21**. Vertical extension support (1 pc)

**-10.** Cylinder with fitting (1 pc) **10/1.** Hydraulic hose (1 pc) **-11.** Pump with fitting and pressure gauge (1 pc)