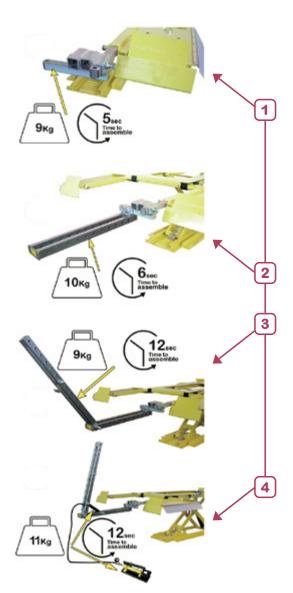

### Jollypull Smart Repair

Fast and comfortable assembling

Jollypull assemblies

Jollypull A assembly for wheel lifting supports

Jollypull B.P. assembly for benches