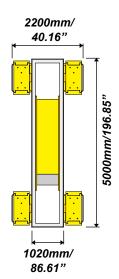

#### Minimum pit dimensions:

Length: = 5060 mm / 199.21 Width: = 1130 mm / 44.48' Depth: = 130 mm / 5.11"