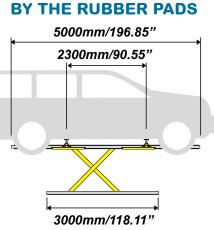

#### Minimum pit dimensions:

Length: = 5060 mm / 199.21 Width: = 1130 mm / 44.48' Depth: = 130 mm / 5.11"