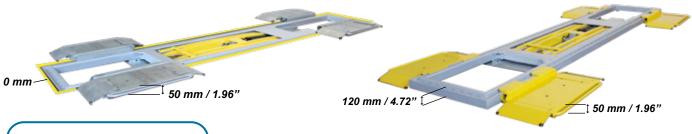

## MASTER 5000.IN FLOOR RECESSED

-0 mm minimum height 0" (to the upper platform)

50 mm minimum height 1.96" (to the lifting support on which the wheels sits)

- 1330 mm lifting height 52.36" (to the upper platform)
- 1380 mm lifting height 54.33" (to the lifting support on which the wheels sits)

## MASTER 5000.ES FLOOR MOUNTED

120 mm minimum height 4.72" (to the upper platform)

50 mm minimum height 1.96" (to the lifting support on which the wheels sits) 1450 mm lifting height 57.08 " (to the upper platform)