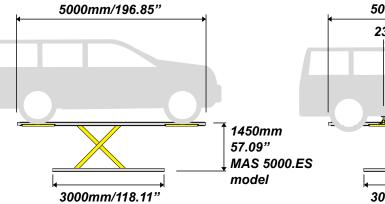

## MASTER 5000.ES FLOOR MOUNTED

120 mm minimum height 4.72" (to the upper platform)

50 mm minimum height 1.96" (to the lifting support on which the wheels sits) 1450 mm lifting height 57.08 " (to the upper platform)