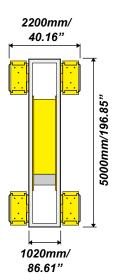

#### Minimum pit dimensions:

Length: = 5060 mm / 199.21 Width: = 1130 mm / 44.48' Depth: = 130 mm / 5.11"