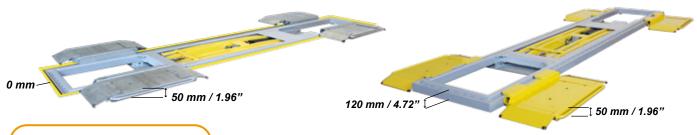

## **MASTER 5000.IN FLOOR RECESSED**

-0 mm minimum height 0" (to the upper platform)

50 mm minimum height 1.96" (to the lifting support on which the wheels sits)

- 1330 mm lifting height 52.36" (to the upper platform)
- 1380 mm lifting height 54.33" (to the lifting support on which the wheels sits)

## **MASTER 5000.ES FLOOR MOUNTED**

120 mm minimum height 4.72" (to the upper platform)

50 mm minimum height 1.96" (to the lifting support on which the wheels sits) 1450 mm lifting height 57.08 " (to the upper platform)

- 1380 mm lifting height 54.33" (to the lifting support on which the wheels sits)