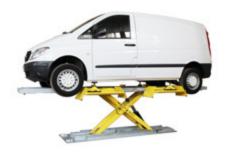

## New registered patent

## **MASTER 5000.IN FLOOR RECESSED**

-0 mm minimum height 0" (to the upper platform)

50 mm minimum height 1.96" (to the lifting support on which the wheels sits)

- 1330 mm lifting height 52.36" (to the upper platform)
- 1380 mm lifting height 54.33" (to the lifting support on which the wheels sits)

## **MASTER 5000.ES FLOOR MOUNTED**

120 mm minimum height 4.72" (to the upper platform)

50 mm minimum height 1.96" (to the lifting support on which the wheels sits) 1450 mm lifting height 57.08 " (to the upper platform)

- 1380 mm lifting height 54.33" (to the lifting support on which the wheels sits)



#### Minimum pit dimensions:

Length: = 5060 mm / 199.21 Width: = 1130 mm / 44.48' Depth: = 130 mm / 5.11"





# 5000 KG / 11.000 LB **CAPACITY**

### BY THE WHEELS