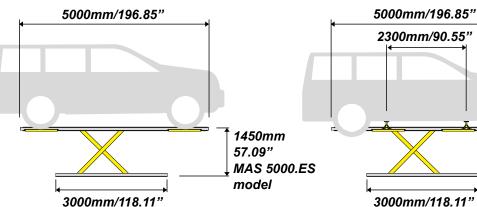

## **MASTER 5000.ES FLOOR MOUNTED**

120 mm minimum height 4.72" (to the upper platform)

50 mm minimum height 1.96" (to the lifting support on which the wheels sits) 1450 mm lifting height 57.08 " (to the upper platform)

#### Minimum pit dimensions:

Length: = 5060 mm / 199.21 Width: = 1130 mm / 44.48' Depth: = 130 mm / 5.11"