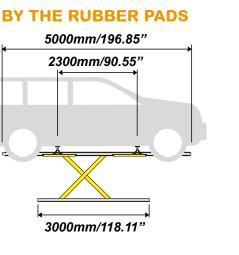

#### Minimum pit dimensions:

Length: = 5060 mm / 199.21 Width: = 1130 mm / 44.48' Depth: = 130 mm / 5.11"