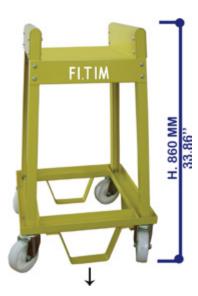

## Multipurpose wheel stands

Comfortable working height for different operations (mounting special clamps, working on rocker panel, adjusting doors, measuring a vehicle with wheels at rest)

FI.TIM LA 125 2 000 FI.TIM LA 125 2 000 FI.TIM LA 125 2 000 EN 100 550 mm 32.29" 550 mm